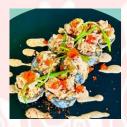

#### LOBSTER 'N SHRIMP VOLCANO ROLL

Crispy rice paper, seasoned rice, seaweed, carrot, cucumber, scallions, topped with spicy volcano sauce, sweet soy, scallions and tobiko.

17