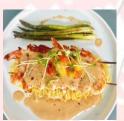

#### SHRIMP ON THE BARBIE

Grilled shrimp with stir-fry thin lomein noodles, grilled asparagus, yellow curry sauce and spicy mango relish. (contain dairy products: milk & egg)

23